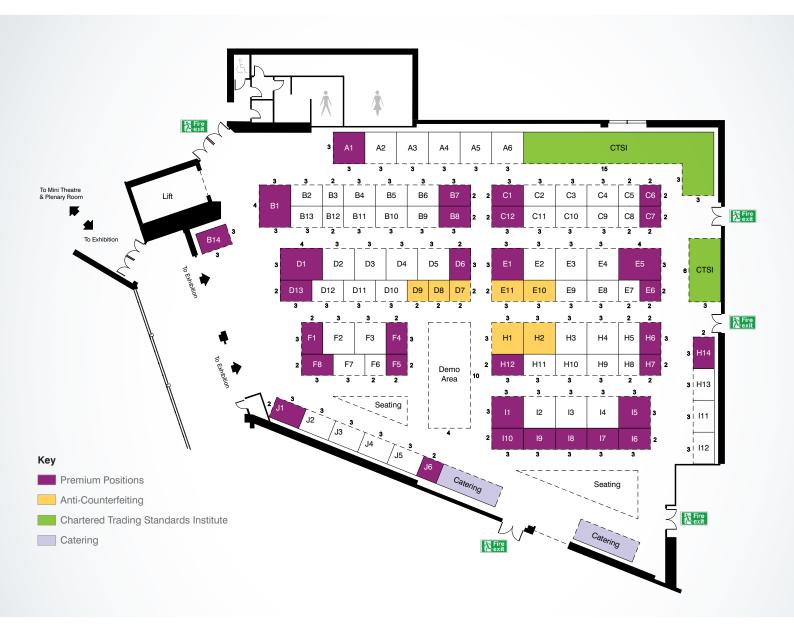

#### **Exhibition Stands**

Shell scheme stands are fully carpeted and include walls, fascia to open sides, name board, and supports. Stands are fitted with one 50w low voltage spotlight per 4m² and a 500w socket outlet per stand. Stands can be combined or increased and additional electrics can be purchased separately, if required.